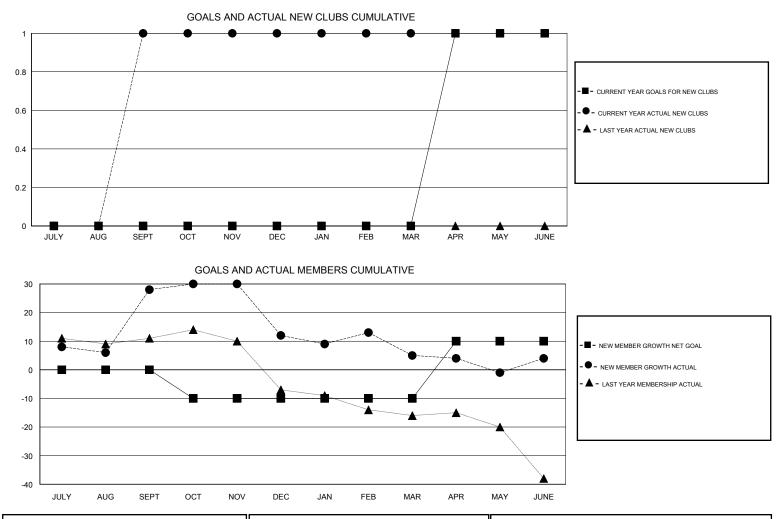

## LOCATION REP OF SOUTH AFRICA

GMT CA

| Clubs         |               |           |               | Members               |                                                                |                                                              |                                                    |  |
|---------------|---------------|-----------|---------------|-----------------------|----------------------------------------------------------------|--------------------------------------------------------------|----------------------------------------------------|--|
|               | RESULTS FOR   | 2016-2017 |               | RESULTS FOR 2016-2017 |                                                                |                                                              |                                                    |  |
| QUARTER       | NEW CLUB GOAL | NEW CLUBS | DROPPED CLUBS | QUARTER               | NEW MEMBER GROWTH<br>NET GOAL (not reinstated<br>or transfers) | NEW MEMBER<br>GROWTH ACTUAL (not<br>reinstated or transfers) | DROPPED<br>MEMBERS ACTUAL<br>(including transfers) |  |
| JULY/AUG/SEPT | 0             | 1         | 0             | JULY/AUG/SEPT         | 0                                                              | 37                                                           | 9                                                  |  |
| OCT/NOV/DEC   | 0             | 0         | 0             | OCT/NOV/DEC           | -10                                                            | 6                                                            | 22                                                 |  |
| JAN/FEB/MAR   | 0             | 0         | 0             | JAN/FEB/MAR           | 0                                                              | 10                                                           | 17                                                 |  |
| APR/MAY/JUNE  | 1             | 0         | 0             | APR/MAY/JUNE          | 20                                                             | 33                                                           | 34                                                 |  |

| DROPPED CLUBS: 0             |    | 19 CLUBS OF 31 ADDED 1 OR MORE | GENDER DISTRIBUTION        |              |    |
|------------------------------|----|--------------------------------|----------------------------|--------------|----|
|                              |    | NEW MEMBERS                    | MALE                       | 229 (57.97%) |    |
| DROPPED MEMBERS              |    |                                | FEMALE                     | 166 (42.03%) |    |
| DECEASED                     | 3  | CLICK HERE FOR CUMULATIVE      | TOTAL FAMILY UNIT MEMBERS  |              | 89 |
| CLUB CANCELLED 0<br>OTHER 79 |    | MEMBERSHIP DATA                | FAMILY MEMBERS PAYING HALF |              | 45 |
|                              | 82 |                                | DUES                       |              |    |